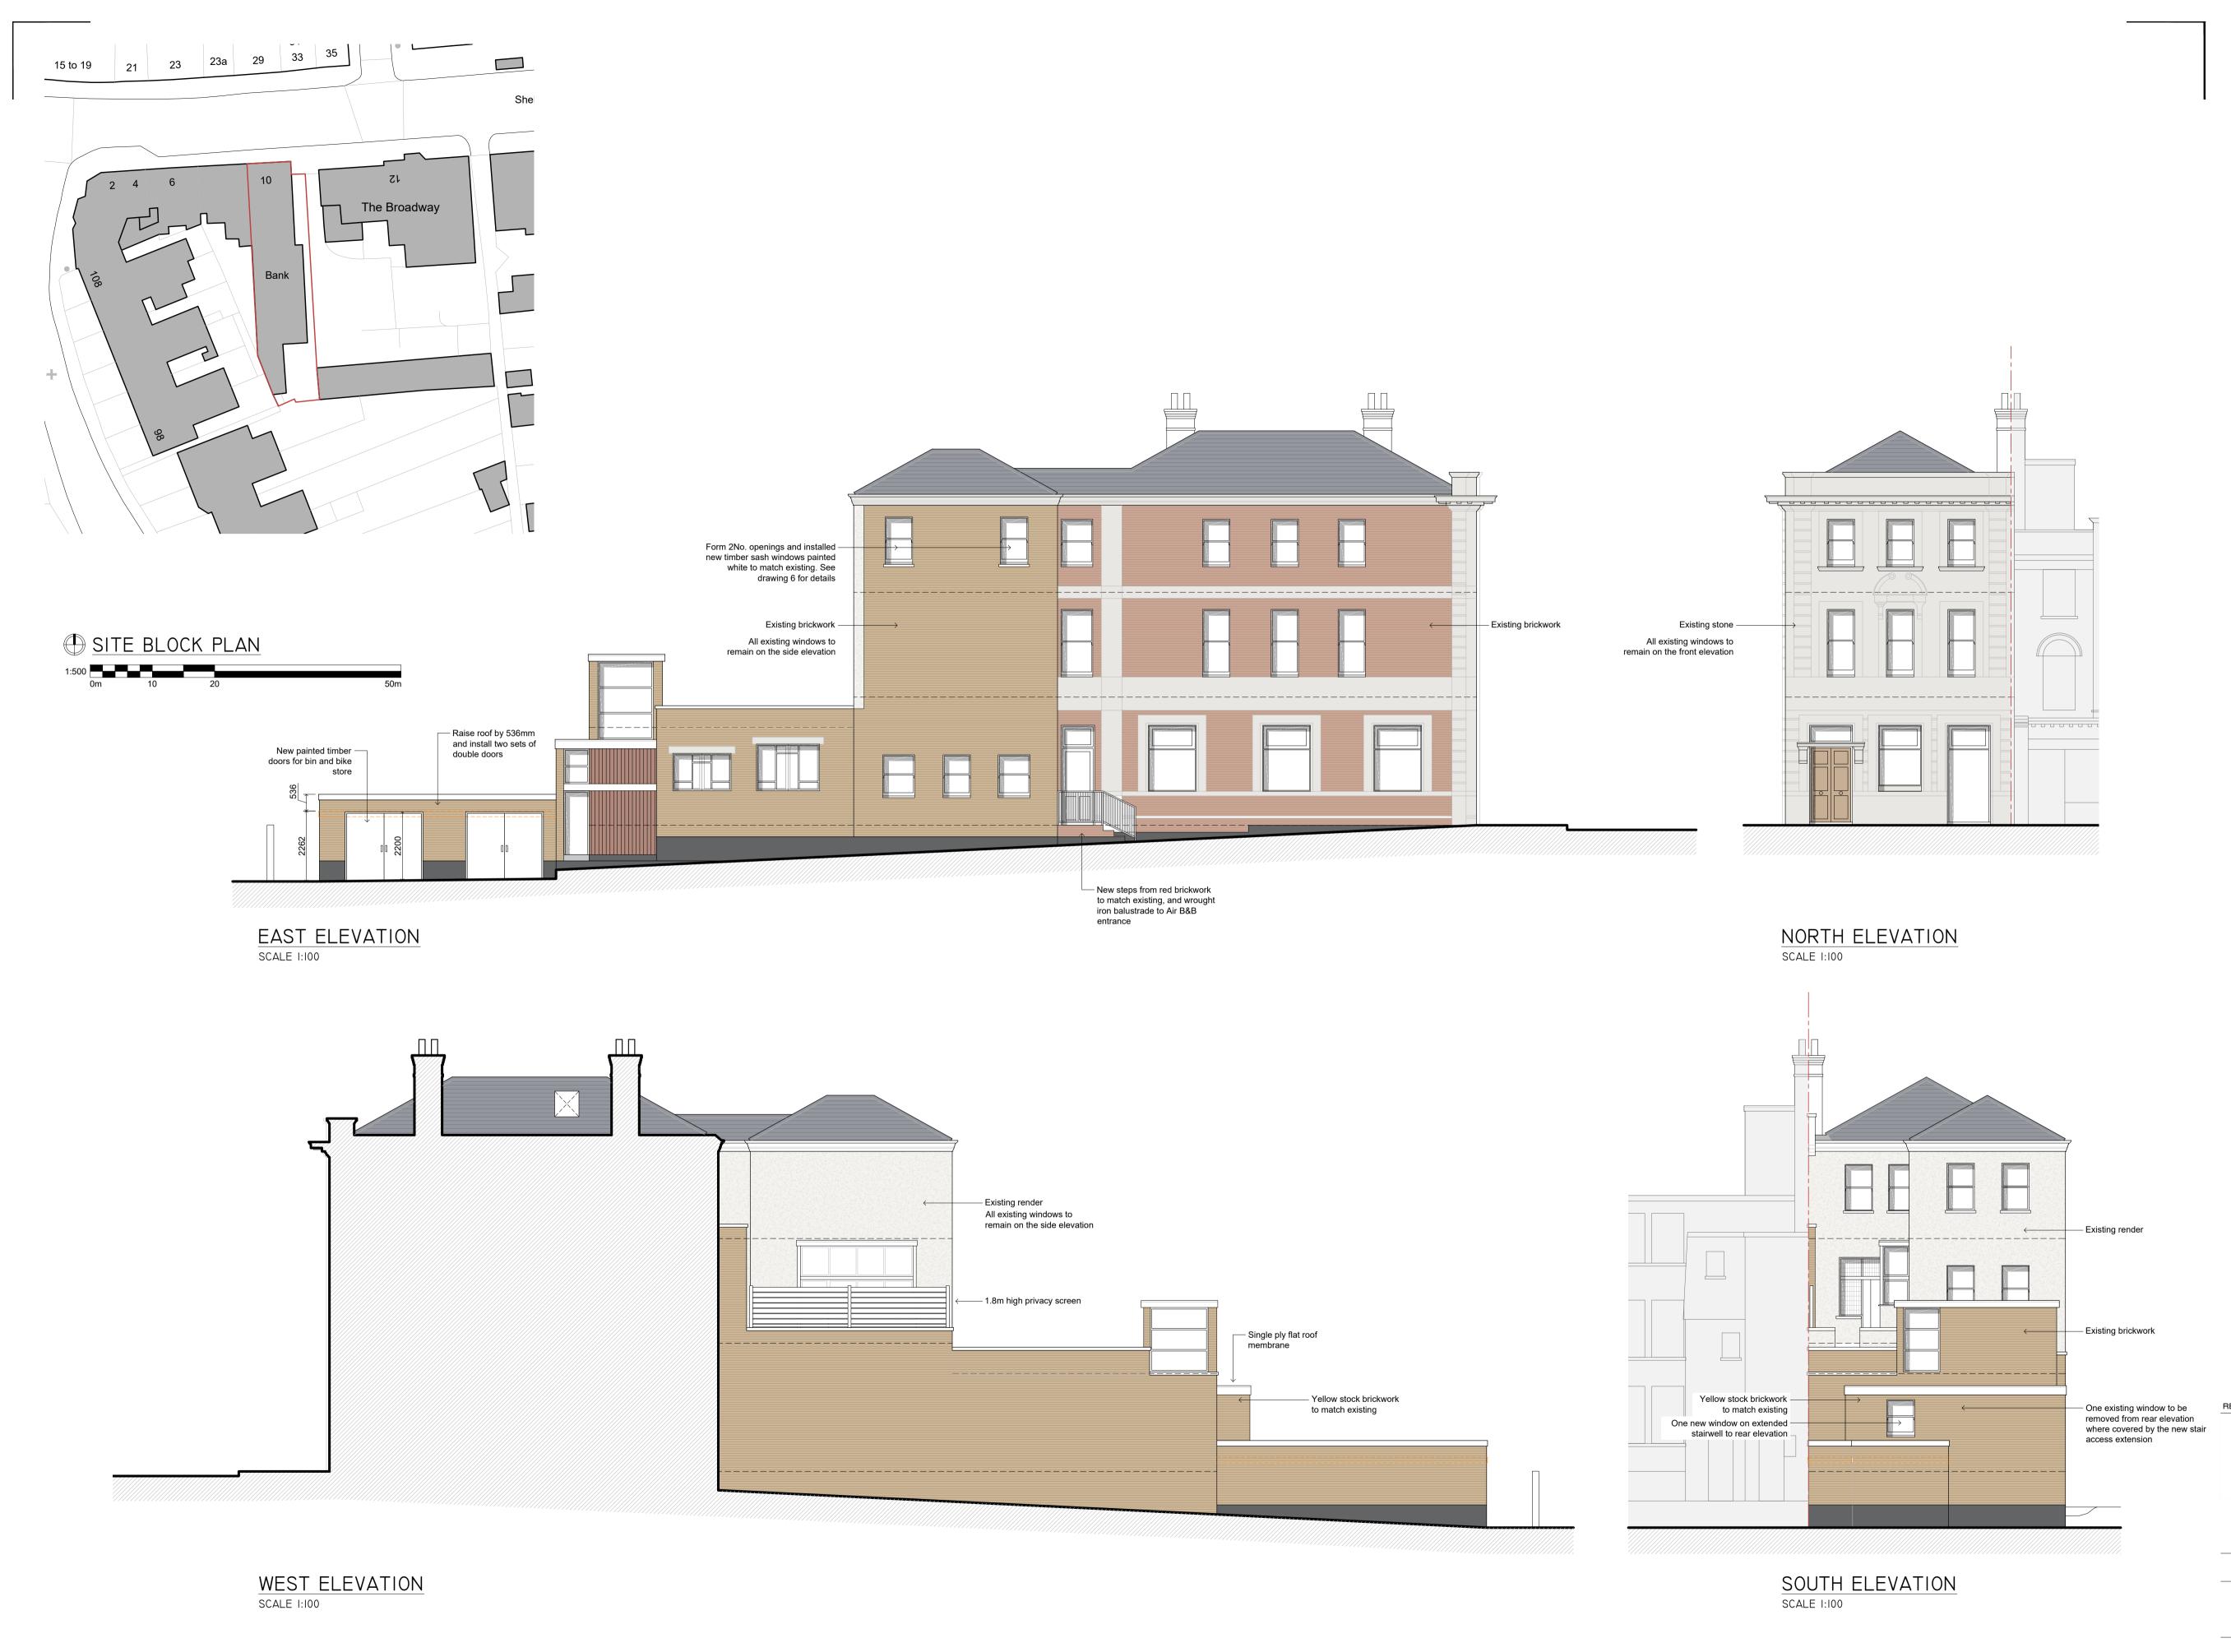

This drawing remains the copyright of STONE ME! DESIGN LTD and cannot be reproduced without prior permission.

M. HASSAIN

Project: 10 BROADWAY

LEIGH-ON-SEA ESSEX, SS9 1AP

Drawing: EXISTING ELEVATIONS

AND SITE LOCATION PLAN